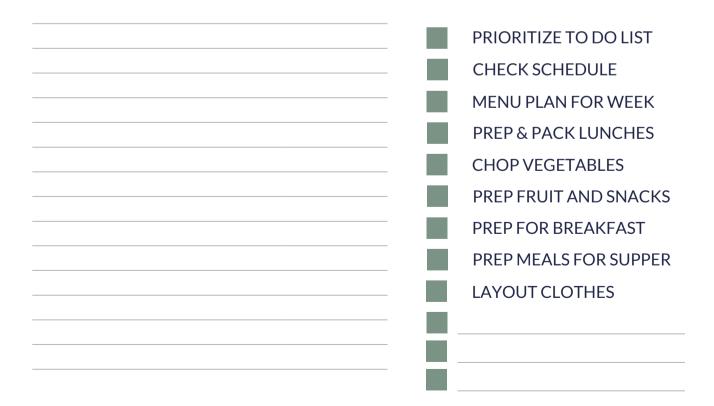

#### STEP TWO: PRIORITIZE

Write down your to-do list for the week, then prioritize each category. There are some items that will be more important than others. For example, in the errands category, stopping to pay the gas bill would be more important than checking the sale items at the craft store.

#### STEP THREE: SCHEDULE

After prioritizing your list, you want to check your planner for any appointments and events that are already scheduled that week. Schedule to-do list items so that they make sense. Leave room in your schedule for buffers and the unexpected. There's nothing worse than always feeling like you're rushing to get everything done.

#### STEP FOUR: MEAL PLANNING & PREP

Planning the week's menu can save you a lot of time and frustration before meal time.

By prepping ahead, you'll feel less stress in the morning or evenings when time is tight. You will need to have already done your grocery shopping. Prepping meals and snacks ahead of time can help you keep your healthy goals and/ or lose weight.