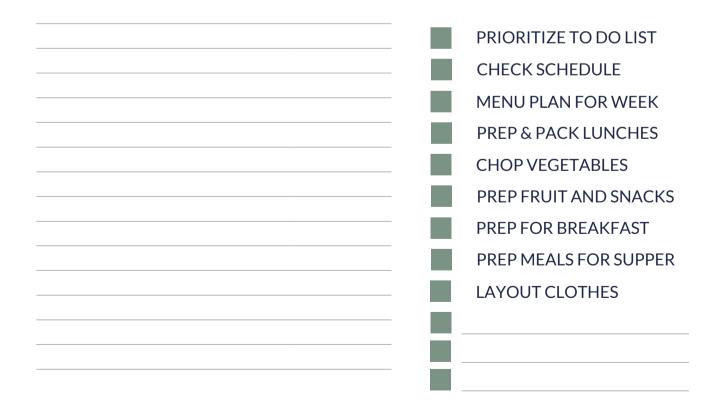

#### STEP TWO: PRIORITIZE

Write down your to-do list for the week, then prioritize each category. There are some items that will be more important than others. For example, in the errands category, stopping to pay the gas bill would be more important than checking the sale items at the craft store.

#### STEP THREE: SCHEDULE

After prioritizing your list, you want to check your planner for any appointments and events that are already scheduled that week. Schedule to-do list items so that they make sense. Leave room in your schedule for buffers and the unexpected. There's nothing worse than always feeling like you're rushing to get everything done.

#### STEP FOUR: MEAL PLANNING & PREP

Planning the week's menu can save you a lot of time and frustration before meal time.

By prepping ahead, you'll feel less stress in the morning or evenings when time is tight. You will need to have already done your grocery shopping. Prepping meals and snacks ahead of time can help you keep your healthy goals and/ or lose weight.