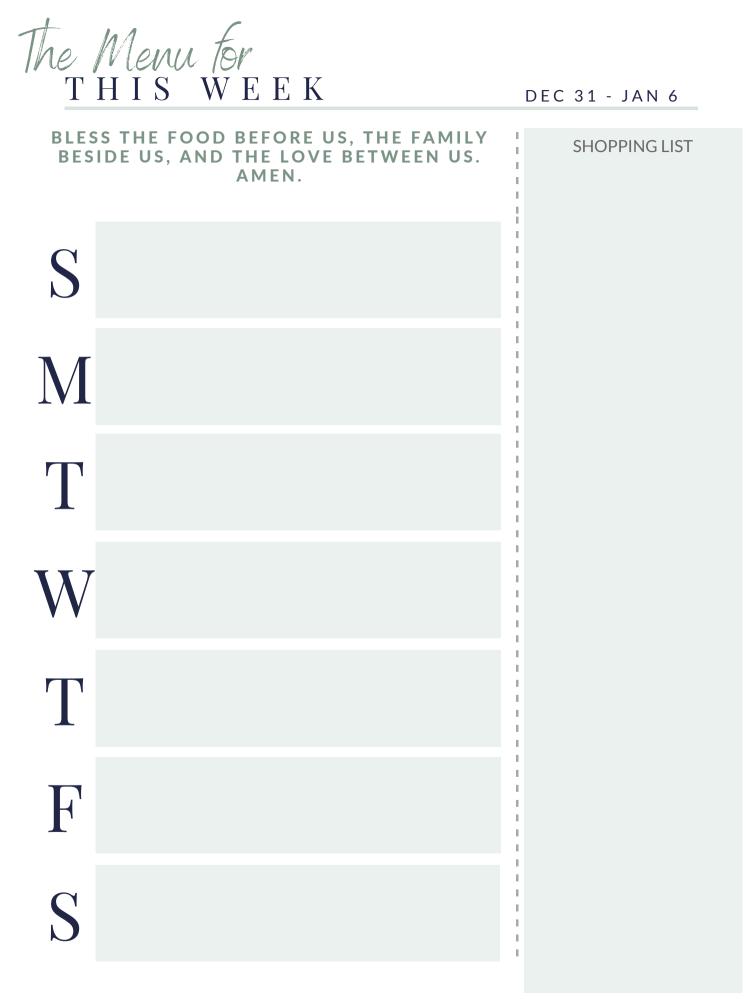

|
|                          |      |     |   |     |     |     |      |    |   |                 |
|                          |      |     |   |     |     |     |      |    |   |                 |
|                          |      |     |   |     |     |     |      |    |   |                 |
| MORNING ROUTINE          |      | AFT |   | 100 | N I | ROL | וודנ | NE |   | EVENING ROUTINE |
|                          |      |     |   |     |     |     |      |    |   |                 |
|                          |      |     |   |     |     |     |      |    |   |                 |
|                          |      |     |   |     |     |     |      |    | - |                 |
|                          |      |     |   |     |     |     |      |    |   |                 |















### SELF CARE CHECKLIST

**JAN 7 - JAN 13** 





JAN 14 - JAN 20





### SELF CARE CHECKLIST

JAN 21 - JAN 27





# Monthly HABIT TRACKER

JANUARY 2024

#### I PRESS ON TOWARD THE... UPWARD CALL OF JESUS CHRIST. PHILIPPIANS 3:14

MY HABIT: \_\_\_\_\_\_ Color in the snowflake each time you practice your new habit.





#### ALL PURPOSE CLEANER

1/2 c white vinegar2 Tbsp baking soda10 drops tea tree, lavender, or lemon essential oil

In a glass spray bottle, mix the vinegar, essential oils with a little water. Add baking soda. After the fizz and bubbles subside, fill bottle to top with water. Before using, gently shake to remix. Spray on surface and wipe with clean cloth.

#### SOFT SCRUB

 cup baking soda
1/4 cup castile soap
drops tea tree, lavender, or lemon essential oil