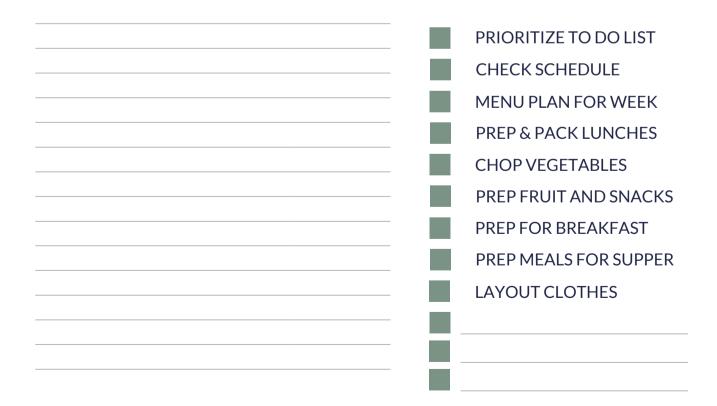

#### STEP TWO: PRIORITIZE

Write down your to-do list for the week, then prioritize each category. There are some items that will be more important than others. For example, in the errands category, stopping to pay the gas bill would be more important than checking the sale items at the craft store.

#### STEP THREE: SCHEDULE

After prioritizing your list, you want to check your planner for any appointments and events that are already scheduled that week. Schedule to-do list items so that they make sense. Leave room in your schedule for buffers and the unexpected. There's nothing worse than always feeling like you're rushing to get everything done.

#### STEP FOUR: MEAL PLANNING & PREP

Planning the week's menu can save you a lot of time and frustration before meal time.

By prepping ahead, you'll feel less stress in the morning or evenings when time is tight. You will need to have already done your grocery shopping. Prepping meals and snacks ahead of time can help you keep your healthy goals and/ or lose weight.