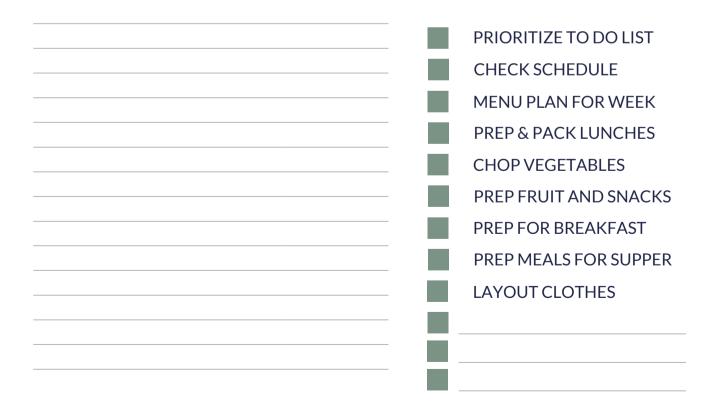

#### STEP TWO: PRIORITIZE

Write down your to-do list for the week, then prioritize each category. There are some items that will be more important than others. For example, in the errands category, stopping to pay the gas bill would be more important than checking the sale items at the craft store.

#### STEP THREE: SCHEDULE

After prioritizing your list, you want to check your planner for any appointments and events that are already scheduled that week. Schedule to-do list items so that they make sense. Leave room in your schedule for buffers and the unexpected. There's nothing worse than always feeling like you're rushing to get everything done.

#### STEP FOUR: MEAL PLANNING & PREP

Planning the week's menu can save you a lot of time and frustration before meal time.

By prepping ahead, you'll feel less stress in the morning or evenings when time is tight. You will need to have already done your grocery shopping. Prepping meals and snacks ahead of time can help you keep your healthy goals and/ or lose weight.