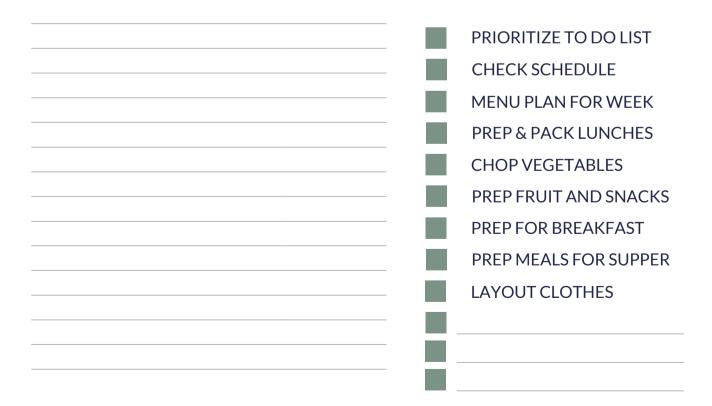

#### STEP TWO: PRIORITIZE

Write down your to-do list for the week, then prioritize each category. There are some items that will be more important than others. For example, in the errands category, stopping to pay the gas bill would be more important than checking the sale items at the craft store.

#### STEP THREE: SCHEDULE

After prioritizing your list, you want to check your planner for any appointments and events that are already scheduled that week. Schedule to-do list items so that they make sense. Leave room in your schedule for buffers and the unexpected. There's nothing worse than always feeling like you're rushing to get everything done.

#### STEP FOUR: MEAL PLANNING & PREP

Planning the week's menu can save you a lot of time and frustration before meal time.

By prepping ahead, you'll feel less stress in the morning or evenings when time is tight. You will need to have already done your grocery shopping. Prepping meals and snacks ahead of time can help you keep your healthy goals and/ or lose weight.